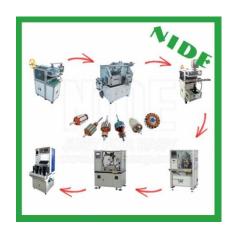

#### **Armature production machine**

Nide produces a full range of rotor production machine. It can be customized as per different requirement. This rotor manufacturing assembly line including: shaft pressing machine, end cover pressing machine, commutator pressing machine, armature insulation paper inserting machine, armature winding machine, commutator hot stacking machine, armature wedge inserting machine and armature testing machine, ball bearing inserting machine, and worm shaft inserting, All the process will be done by machine. Operator only needs to do loading and unloading.

#### Stand-alone machines

Shaft inserting machine

End cover pressing machine Commutator pressing machine

Paper inserting machine

**Armature winding machine** 

Wedge inserting machine

Welding machine

**Turning machine** 

Armature balancing machine

Armature varnish machine

Powder coating machine

**Rotor testing machine** 

Rotor die-casting machine