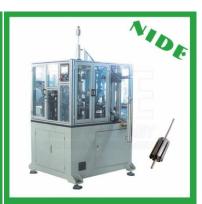

#### **Armature production machine**

Nide produces a full range of rotor production machine. It can be customized as per different requirement. This rotor manufacturing assembly line including: shaft pressing machine, end cover pressing machine, commutator pressing machine, armature insulation paper inserting machine, armature winding machine, commutator hot stacking machine, armature wedge inserting machine and armature testing machine, ball bearing inserting machine, and worm shaft inserting, All the process will be done by machine. Operator only needs to do loading and unloading.

#### Rotor assembly line

Rotor assembly line with belt

Rotor assembly line without belt