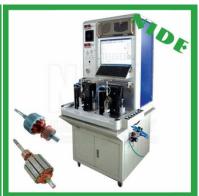

#### Stand-alone machines

Shaft inserting machine

End cover pressing machine Commutator pressing machine